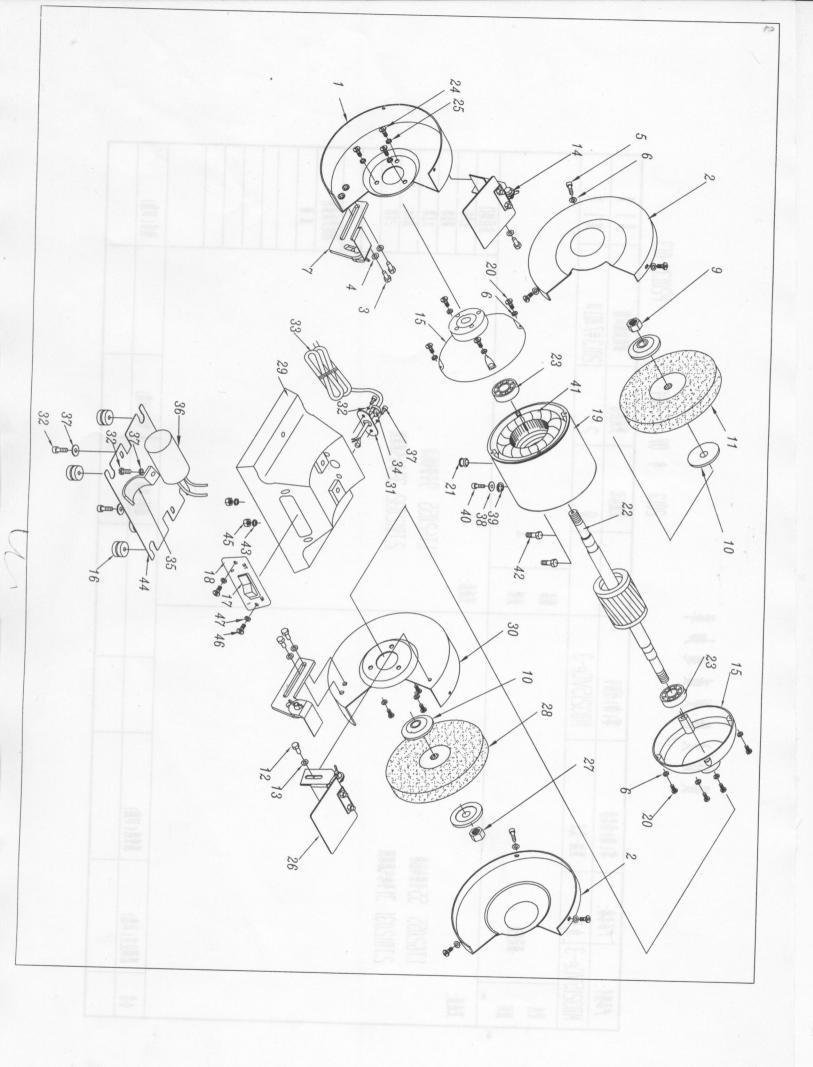

|          |                      | MD3213A-9 Parts | Parts | Manual |                       |           |      |  |
|----------|----------------------|-----------------|-------|--------|-----------------------|-----------|------|--|
| Key      | DESCRIPTION          | SIZE            | QTY   | Key    | DESCRIPTION           | STZF      | AJO  |  |
| -        | Left wheel guard     |                 | 1     | 26     |                       |           |      |  |
| 7        | Left cover           |                 | 2     | 27     |                       | M12       | ٠    |  |
| 3        | Bolt                 | M8X10           | 4     | 28     | Right wheel 36#       |           | - T  |  |
| 4        | washer               | 8               | 4     | 29     | Base                  |           |      |  |
| 2        | Screw                | M5X6            | 9     | 30     | Right wheel guard     |           | - T  |  |
| 9        | washer               | 5               | 23    | 31     | Clamping plate        |           | ·    |  |
| _        | Left adjustable rest | est             | П     | . 32   | washer                | ıc.       | · «  |  |
| $\infty$ | Flange               |                 | 2     | 33     | Power cable with plug |           | o    |  |
| 6        | Left turning nut     | M12             | П     | 34     | Strain relief         | 0         | - 1  |  |
| 10       | Flange               |                 | 2     | 35     | Capacitor holder      |           |      |  |
| 11       | Left wheel 60#       |                 | П     | 36     | Capacitor             |           | ٠,   |  |
| 12       | Bolt                 | M6X8            | 2     | 37     | Washer                | rc.       | 3 6  |  |
| 13       | Washer               | 9               | . 2   | 38     | Washer                | 2         | · -  |  |
| 14       | Eye shield           |                 | _     | 39     | Washer                |           | ٠ -  |  |
| 15       | Motor end bell       |                 | 2     | 40     | Screw                 | M5X10 H62 | ٠ -  |  |
| 16       | Foot Pad             |                 | 4     | 41     | Motor stator          |           | ٠.   |  |
| 17       | Switch               |                 | 1     | 42     | Bolt                  | M8X25     | 2 6  |  |
| 18       | Switch plate         |                 | _     | 43     | Washer                | 0         | 2 2  |  |
| 19       | Motor body           |                 | П     | 44     | Base plate            | )         | 1 —  |  |
| 20       | Screw                | M5X25           | 8     | 45     | Nut                   | M8        | . 67 |  |
| 21       | Strain relief        |                 | 1     | 46     | Screw                 | M3X12     | 1 67 |  |
|          | Motor rotor          |                 | _     | 47     | Washer                | 3         | 2    |  |
| 23       | Bearing              |                 | 2     | 48     |                       |           |      |  |
| 24       | Screw                | 3/16"X1/2"      | 9     | 49     |                       |           |      |  |
| 25       | washer               | 9               | 9     | 20     |                       |           |      |  |